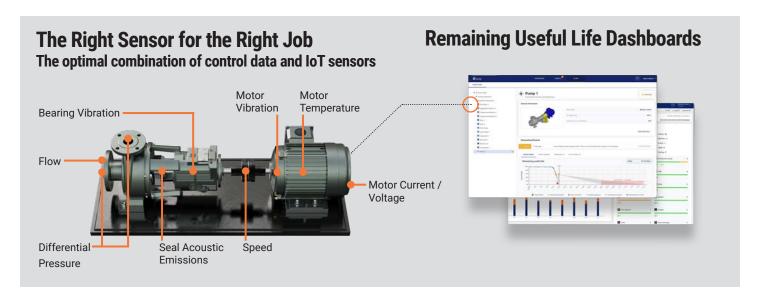

### Centrifugal Pumps

\_

TruPrognostics for centrifugal pumps is an industry-leading tool specifically built for predicting failure modes common for pumps. Novity's revolutionary TruPrognostics engine uses a carefully constructed combination of physics-based models and machine learning to detect faults at the earliest possible

point in their progression and to provide an accurate estimate of the machine's remaining useful life. Because TruPrognostics is based on physics-based models, the solution produces great results no matter what historical data you have.

#### **Reports & Notifications**

- · Anomaly Detections
- Fault Diagnoses
- RUL Estimates