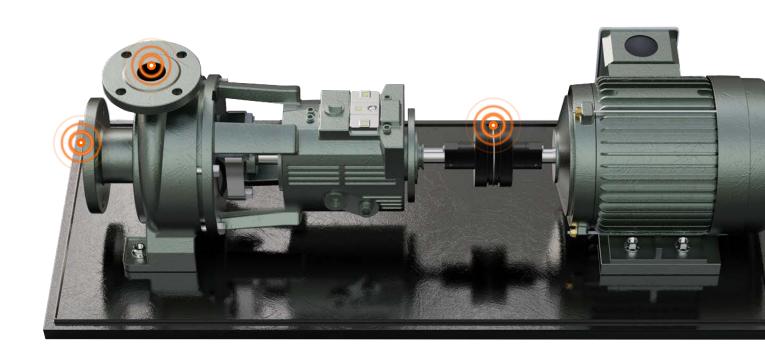

### Centrifugal Pumps

\_

TruPrognostics for centrifugal pumps is an industry-leading tool specifically built for predicting failure modes common for pumps. Novity's revolutionary TruPrognostics engine uses a carefully constructed combination of physics-based models and machine learning to detect faults at the earliest possible

point in their progression and to provide an accurate estimate of the machine's remaining useful life. Because TruPrognostics is based on physics-based models, the solution produces great results no matter what historical data you have.